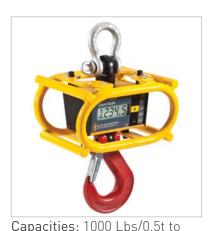

### Ron 3050

Crane Scale with large 2"/50mm display

Capacities: 1000 Lbs/0.5t to 30,000Lbs/15t With optional protective cage