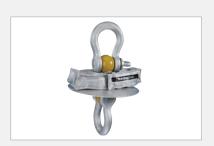

# **Ron 2501-S**

Wireless Dynamometer

Capacities: 1000 Lbs/0.5t to 600,000Lbs/300t
Transmission range: 150 yards / meters
(Outdoor, line of sight)