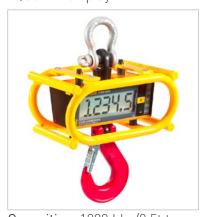

### Ron 3050

Crane Scale with large 2"/50mm display

Capacities: 1000 Lbs/0.5t to 30,000Lbs/15t With optional protective cage