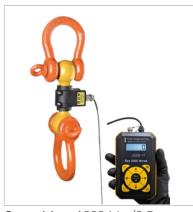

### Ron 2000-S

Dynamometer with wired remote display

Capacities: 1000 Lbs/0.5t to 600,000Lbs/300t Cable length 16 ft.