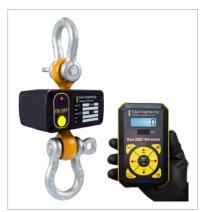

# **Ron 2501-S**

Wireless Dynamometer

Capacities: 1000 Lbs/0.5t to 600,000Lbs/300t
Transmission range: 150 yards / meters
(Outdoor, line of sight)