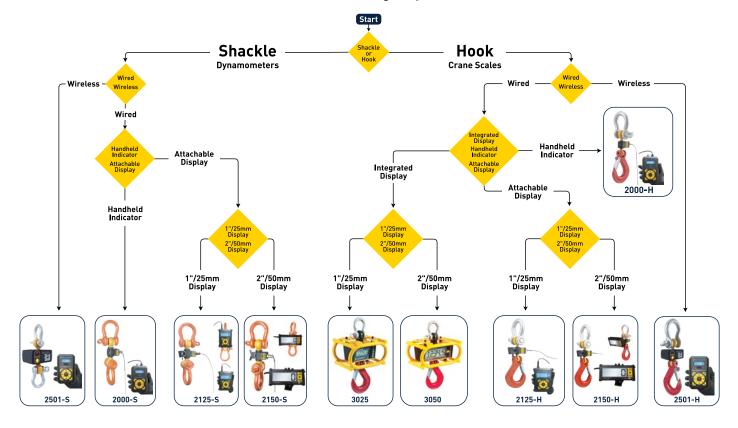

# **Model Selection Guide** How to Choose the Right System for Your Needs

www.EilonEngineering.com